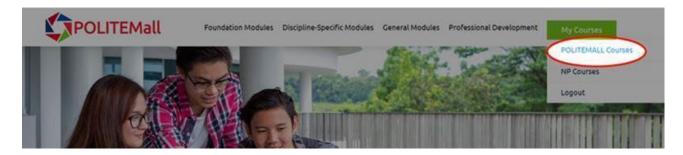

### 4. POLITEMAIL (Brightspace) Official learning management system for NP

URL: <u>https://politemall.polite.edu.sg</u>

d) Select your courses

NP Courses from "My Courses" -> "NP Courses".

POLITEMall Courses from "My Courses" -> "POLITEMall Courses"