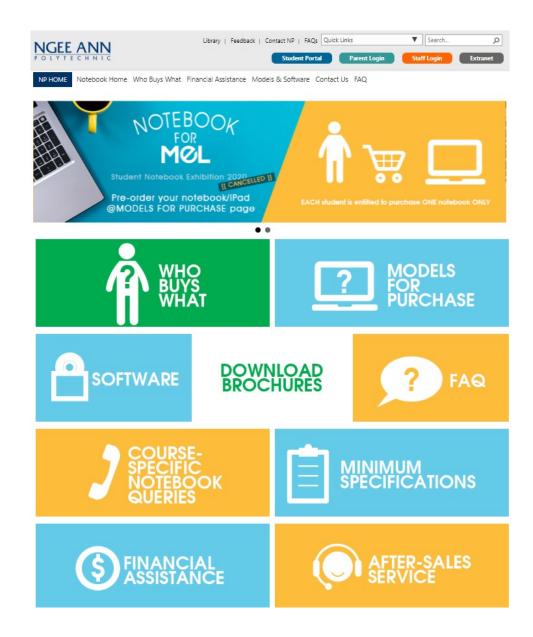

### Notebook Models

URL: <a href="http://www.np.edu.sg/notebook">http://www.np.edu.sg/notebook</a>

Visit the website to see what notebooks are relevant for your course, what models are there, faqs, etc.