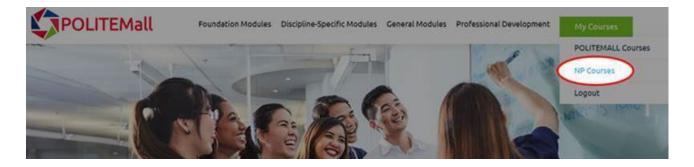

#### POLITEMall Courses

This is used by the 5 Polytechnics & ITE to share curriculum content for full-time and part-time students.

NP Courses

This is primarily used by NP full-time students.

### 4. POLITEMAIL (Brightspace) Official learning management system for NP

URL: <u>https://politemall.polite.edu.sg</u>

d) Select your courses

NP Courses from "My Courses" -> "NP Courses".

POLITEMall Courses from "My Courses" -> "POLITEMall Courses"