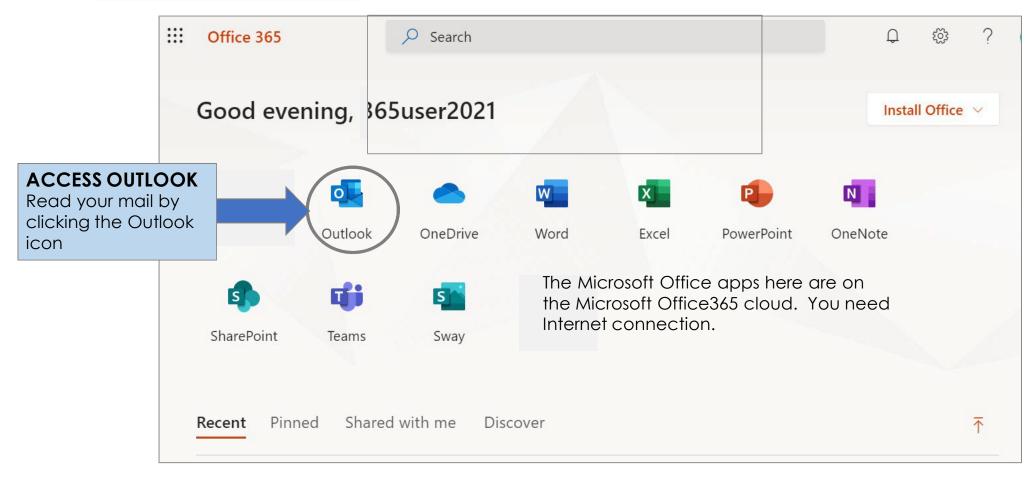

, I forgot my Password

- if you have registered your Personal Email in NPal for password recovery purposes, you may Reset your password <u>here</u>
- If not, please email <u>itcare@connect.np.edu.sg</u> for assistance

### How to Access Your NP EMail

It is essential that you know how to access your NP eMail as important messages are sent to you via NP eMail.

#### 3 ways to access your email:

- i. Direct web link: <u>https://outlook.office365.com</u>
- ii. Microsoft Portal: <u>https://portal.office.com</u> Here you can access your NP Email and other Microsoft apps off the O365 Cloud
- iii. Install the Microsoft <u>Outlook or Office apps</u> locally into your computer.

Get ready your NP Email address and Password for access.

### Accessing Outlook

#### URL : https://portal.office.com



## Logging in to Connect Mail

Whether you are accessing NP Email directly or from the Outlook app, the login method is the same

- 1. Direct Link to eMail > <u>https://outlook.office365.com</u>
- 2. Outlook app > <u>https://portal.office.com.</u> Email to <u>itcare@connect.np.edu.sg</u> if you need assistance.

#### LOGIN PROMPT

When logging in to Email or MeL or PolyMall, you will see the standard login dialog.

Sign in with your full NP email address eg. <a href="mailto:s12345678@connect.np.edu.sg">s12345678@connect.np.edu.sg</a>

| ngee ann 🔊                                                                                                                                                                                                                                    | ngee ann polyte