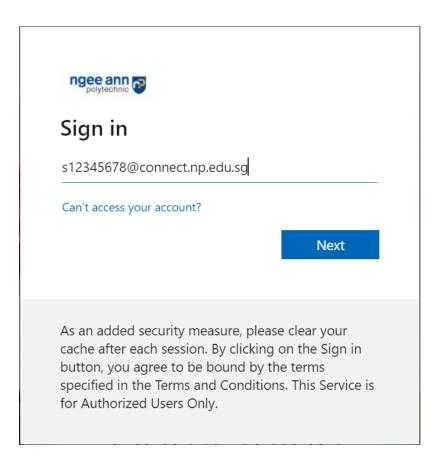

#### LOGIN PROMPT

When logging in to Email or MeL or PolyMall, you will see the standard login dialog.

Sign in with your full NP email address eg. <a href="mailto:s12345678@connect.np.edu.sg">s12345678@connect.np.edu.sg</a>

# 4. POLITEMall (Brightspace)

Official learning management system for NP

c) Login using your connect account.

URL: <u>https://politemall.polite.edu.sg</u>